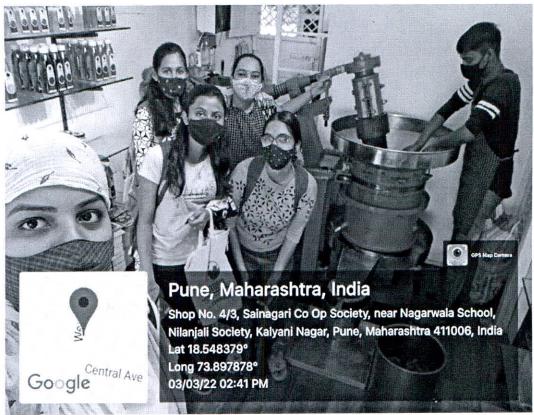

concept of cold pressed oil and explained the difference between cold pressed and refined oil as well as its health benefits. Further, the cost of extraction and the treatment of byproducts was explained by their officials.

The students also got to know about the challenges faced by the small enterprises such as cost maintenance; labour issues and competitors in the market etc.

The students learnt while following all covid protocols.

Dr. Dimple Buche

Coordinator

Department of Accountancy

# St. Mira's College for Girls, Pune Autonomous (Affiliated to Savitribai Phule Pune University)

## Department of Accountancy - 2021-2022

#### Field Visit to "Utopia, Kalyani Nagar"

#### Attendance Record

# 3<sup>th</sup> March 2022





Students attended online - 36

Snehe (Dr. Dimple Broche)



Students visited physically- 04

Total student participants - 40

Dr. Dimple Buche Coordinator



## St. Mira's College for Girls, Pune Autonomous (Affiliated to Savitribai Phule Pune University)

Department of Accountancy- 2021-2022
Field Visit to UTOPIA, Kalyani Nagar, Pune
03rd March, 2022
PHOTOS





Donche (Dr. Dimple Broche)

+

About this call

People

Information

| In call |                                      |         |     |
|---------|--------------------------------------|---------|-----|
| Q.      | 4622_Payal patil (You)               |         |     |
|         | 4627_Saroj Choudhary<br>Meeting host | Z.      | :   |
| e.      | 4213_Disha Pande                     | X.      |     |
| G       | 4219_Avanti Ghule                    | X.      | :   |
|         | 4222_Noor