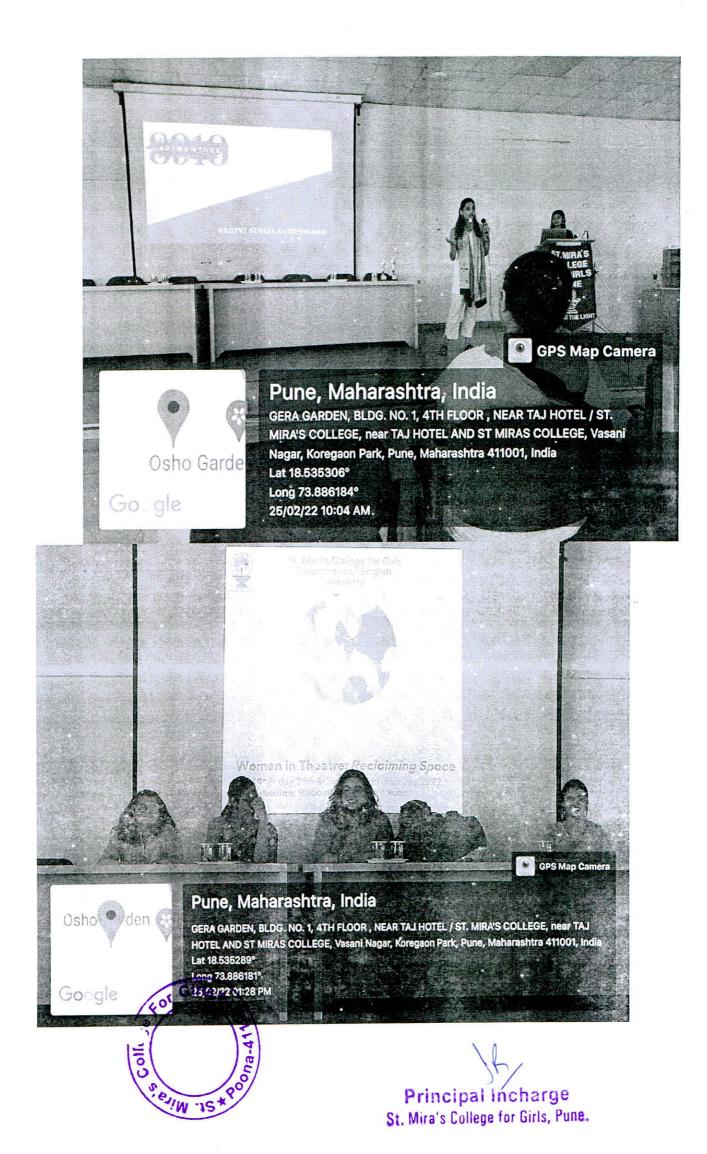

# Participative learning

- Book reading sessions "The Reading Circle": Students read Michael Morpurgo's novel "War Horse"
- Seminar on Woman in theatre: Reclaiming space. Students presented papers on themes of spatial and cultural analysis of women in theatre.
- PG seminar and research paper competition on "30 years of globalization".
   Students were explained the development experience of India pre and post globalization and administrative structures within which the ideologies are formed.