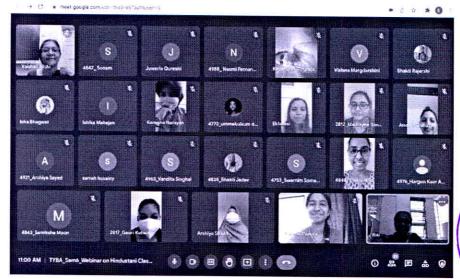

• Debate club: Student run debate club guided by Dept. of English to hone

critical thinking, Oratorical skills and an awareness of contemporary issues.

Webinar on history and principles of hindustani music . TYBA students were introduced to rich culture of india in performing art like Music which is a part of