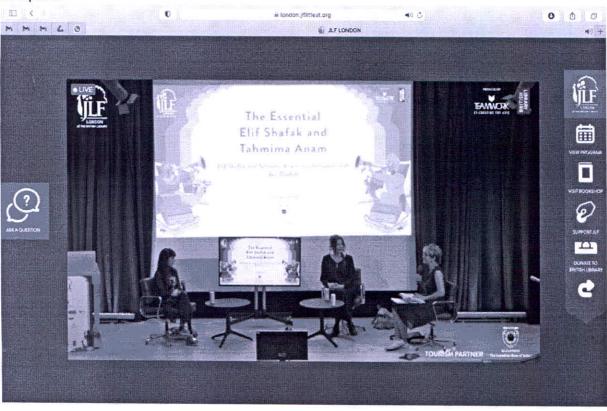

## **Activity Report**

The Jaipur Literary Fest- As part of the its filed visit in the academic year 2021-22 the TYBA English Special students attended the virtual Jaipur Literary Fest (JLF) in July and October 2021. 23 students attended various sessions of the JLF London and Toronto held in the month of July and October LIKE The Deep Wild: My Octopus TeacheR BY Swati Thiyagarajan in conversation with Gargi Rawat, Alexandria: The Quest for the Lost City by Edmund Richardson in conversation with Taran N. Khan and Empireland: How Imperialism Has Shaped Modern Britain by Sathnam Sanghera, William Dalrymple and Swapan Dasgupta in conversation with Mukulika Banerjee.

## TYBA JLFLondon / Toronto July & Oct 2021- Attendance

Sample 1:

Sample 2:

**Faculty Coordinator** 

Ona-41100

Principal Incharge

St. Mira's College for Girls, Pune.

Sample 3: