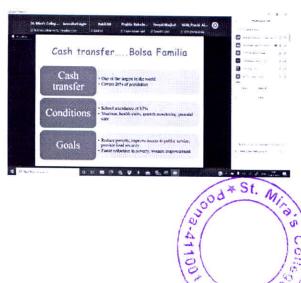

economy. Ageing population, Inflation, High Labour Cost, declining consumption demand are the main challenges faced by the Chinese economy according to the speaker. Ms Arundhati described the growth process of Indian economy in detail. She emphasized upon the contradictions in Indian economy i.e. dualisms, and touched upon the major problem areas like poverty and inequalities, physical and social infrastructure, rural industrialization, lack of social safety nets, etc. The speaker discussed the current economic happenings like roll back of farm laws, food inflation, high logistics cost, increasing unemployment and increasing gross public debt and fiscal deficit. All its weakness, strengths and challenges were discussed at length.

On day two, speaker started with the Latin American Superpower Brazil, discussed its strengths like abundant natural resources, high primary exports, growing service sector, etc. and put forward its weaknesses like high income inequalities, increasing poverty, hyperinflation, large debt servicing, improper policies, high labour cost and low productivity, infrastructural bottlenecks, etc. South Africa

was also covered in depth with its current economic scenario and features like rich natural

resoures, mixed economy, and few of its weaknesses like high inequalities, and high unemployment, stagnant growth, etc.