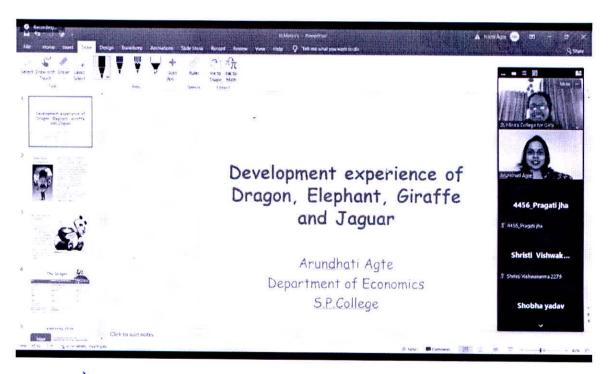

#### Report

The Club MiRaNomics under Department of Economics, conducted 'Two Day Lecture Series on Development Experiences of India, China, South Africa and Brazil' on 4<sup>th</sup> and 5<sup>th</sup> February 2022 online. Ms. Arundhati Agate; Assistant Professor; Department of Economics; S. P. College enlightened the students on the given topic.