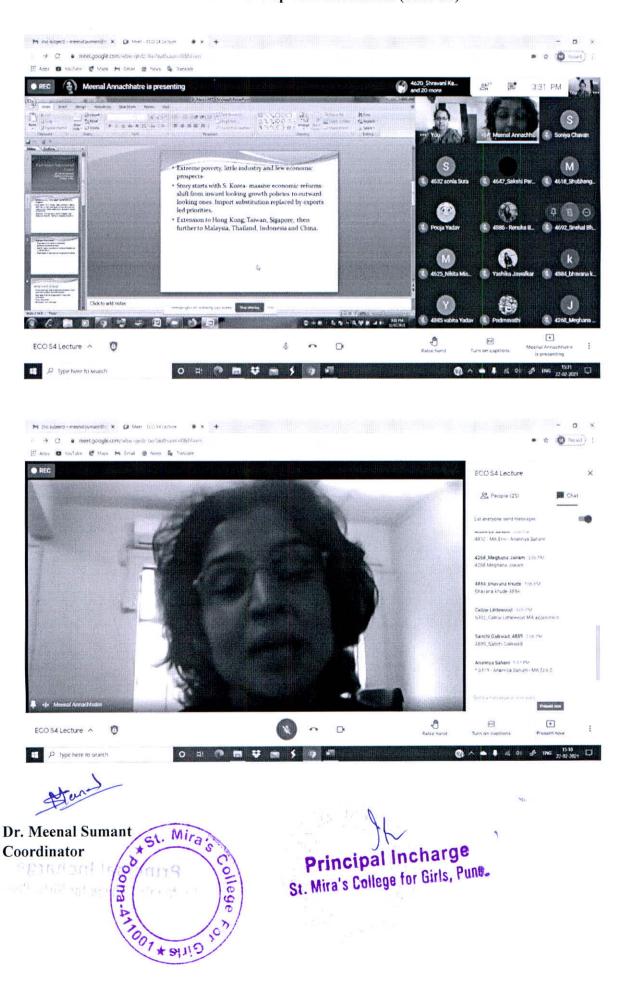

#### **CIRCULAR**

On 4<sup>th</sup> and5<sup>th</sup> February, 2022 a Lecture series titled 'Development Experiences of India, China, South Africa and Brazil'willbe organized by the Department of Economics from 4 pm to 5.30 pmonline.

#### Report

The Club MiRaNomics under Department of Economics, conducted 'Two Day Lecture Series on Development Experiences of India, China, South Africa and Brazil' on 4<sup>th</sup> and 5<sup>th</sup> February 2022 online. Ms. Arundhati Agate; Assistant Professor; Department of Economics; S. P. College enlightened the students on the given topic.

Ms. Agate started with the Chinese economy. She explained the political regimes of the

country and its implications for the Chinese economy. Current macroeconomic data was also quoted by the speaker. Economic strengths of the Chinese economy like demographic dividend, rural industrialization, high agricultural production, development of infrastructural facilities, etc. and its contribution to economic growth were discussed by her followed by the economic drawbacks and challenges faced by the

economy. Ageing population, Inflation, High Labour Cost, declining consumption demand are the main challenges faced by the Chinese economy according to the speaker. Ms Arundhati described the growth process of Indian economy in detail. She emphasized upon the contradictions in Indian economy i.e. dualisms, and touched upon the major problem areas like poverty and inequalities, physical and social infrastructure, rural industrialization, lack of social safety nets, etc. The speaker discussed the current economic happenings like roll back of farm laws, food inflation, high logistics cost, increasing unemployment and increasing gross public debt and fiscal deficit. All its weakness, strengths and challenges were discussed at length.

On day two, speaker started with the Latin American Superpower Brazil, discussed its strengths like abundant natural resources, high primary exports, growing service sector, etc. and put forward its weaknesses like high income inequalities, increasing poverty, hyperinflation, large debt servicing, improper policies, high labour cost and low productivity, infrastructural bottlenecks, etc. South Africa

was also covered in depth with its current economic scenario and features like rich natural

resoures, mixed economy, and few of its weaknesses like high inequalities, and high unemployment, stagnant growth, etc.