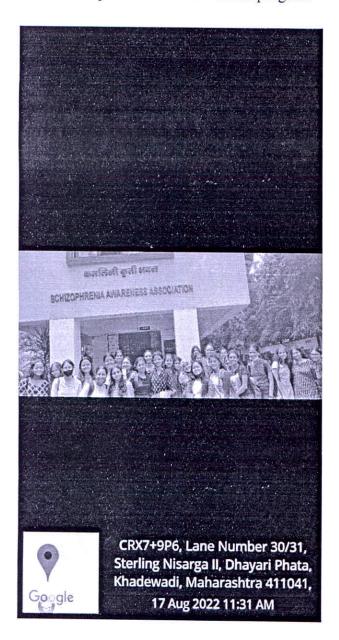

# Virtual Field Visit- Schizophrenia awareness association

Date: 27th September 2021

A virtual field trip to Schizophrenia awareness association was organized by the SY.BA (Psychology special) students on 27th September 2021. The field visit was organized under the guidance of Ms. Pooja Jain and was attended by 26 Students on a whole. Schizophrenia Awareness Association (SAA) is an organization based in Pune, working since 1997 for people with mental illness and their families. The program started at 2:00 pm on 27th September on the ZOOM platform. The virtual field visit was conducted by two guest speakers who are working at the association. The program began with one of the guest speakers Mrs. Kadambari giving an orientation about the formation and working of the association to the students. Followed by which the second guest speaker for the program Mrs Sarika, Joint secretary of the association, shared a case study and spoke about how the association works to create awareness and to remove stigma about schizophrenia and other mental health disorders in the community, to promote self-help group activities, to provide day care and rehabilitation facilities to person with mental health disorder. This was followed by a Question-Answer session wherein the students could ask questions and clear their doubts. The vote of thanks was proposed by Ms. Sherin George.

# Virtual Field Visit- Schizophrenia awareness association

Date: 27th September 2021

Photo description: SAA field visit in progress

Total participants: 27

Program Coordinator: Ms. Pooja Jain

10/2

St. Mira's College For Girls, Pune
Autonomous (Affiliated to Savitribai Phule Pune University)
Reaccredited by NAAC- A Grade, cycle 3