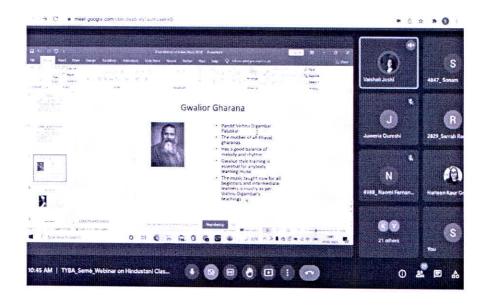

• Debate club: Student run debate club guided by Dept. of English to hone

critical thinking, Oratorical skills and an awareness of contemporary issues.

Webinar on history and principles of hindustani music . TYBA students were introduced to rich culture of india in performing art like Music which is a part of