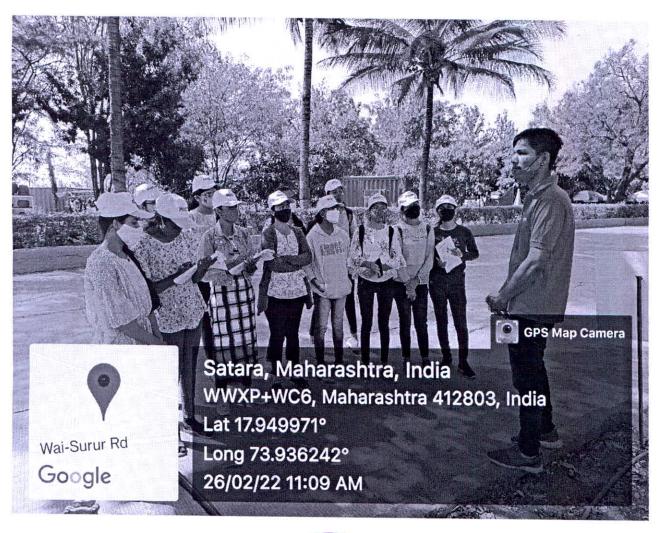

h they were split into 3 batches and taken by guides to the a tour of the factory that included the Cold storage unit; actual factory of Jam, Ketchup and Mazanna products and their packaging units. They also got an insight into strawberry farming. The last part of the tour included insights into Khakhra making.

The students got an opportunity to interact with Mr. Mayur Vora- Senior Executive at Mapro who shared insights from a costing perspective.

The students followed all covid protocols and had fun while they learned.

Dr. Dimple Buche

Coordinator

Department of Accountancy

## St. Mira's College for Girls, Pune Autonomous (Affiliated to Savitribai Phule Pune University)

Department of Accountancy- 2021-2022
Field Visit to Mapro Food Factory, Wai
26<sup>th</sup> February 2022
PHOTOS



Dinple Birche)





Coordinator

is College Dr. Dimple Buche

0009-41100

## St.Mira's College For Girls ,Pune.

Autonomous-Affiliated to Savitribai Phule University of Pune Attendance RECORD OF Field Visit to Mapro Food Park, Wai

Date: 26-02-2022 CLASS: T.Y. Bcom

SUB .: COST & WORKS ACCOUNTANCY - I Dr. Dimple Buche

| Sr<br>.No | Roll No           | Name of the Student         | Signature            |
|-----------|-------------------|-----------------------------|----------------------|
| 1         | 4206              | SONALI JAGDISH              | Ingli                |
| , 2       |                   | NOORJANNAT NASRUDDIN ANSARI | Myvau.               |
| 3         |                   | SHERYAR NEHA SHIVKUMAR      | Jumen                |
| 4         |                   | BAVALE A