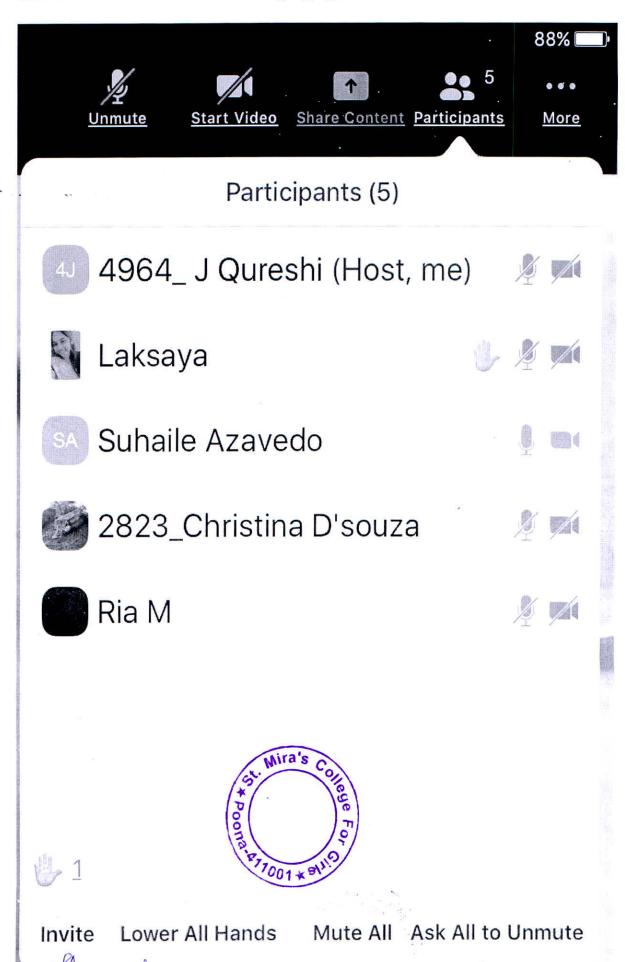

Suhaile Azavedo Faculty Co-ordinator

Dr. Jaya Rajagopalan

Principal Incharge Principal Incharge

St. Mira's College for Girls, Pune\_

Suhaile Azavedo Faculty Coordinator