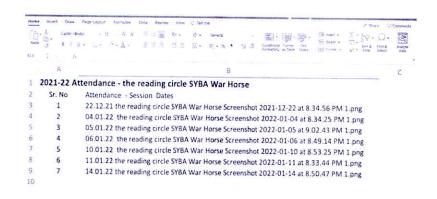

# Participative learning

- Book reading sessions "The Reading Circle": Students read Michael Morpurgo's novel "War Horse"
- Seminar on Woman in theatre: Reclaiming space. Students presented papers on themes of spatial and cultural analysis of women in theatre.
- PG seminar and research paper competition on "30 years of globalization".
   Students were explained the development experience of India pre and post globalization and administrative structures within which the ideologies are formed.