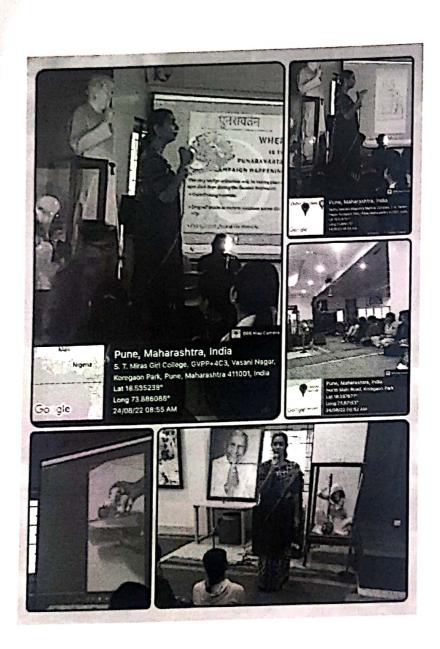

# सेंट मीरा कॉलेज फॉर गर्ल्स, पुणे हिंदी विभाग अतिथि व्याख्यान अहवाल दिनांक – 06/08/2021 शुक्रवार

सेंट मीरा कॉलेज फॉर गर्ल्स के हिंदी विभाग द्वारा शुक्रवार दिनांक 6 अगस्त, 2021 को तृतीय वर्ष की छात्राओं के लिए "हिंदी नाट्य साहित्य की विकासयात्रा" इस विषय पर अतिथि व्याख्यान का आयोजन किया गया। इस कार्यक्रम में व्याख्याता के रूप में 'प्रा. असीर अकवर मुलानी' (सहायक प्राध्यापक, हिंदी विभाग, मॉडर्न कॉलेज ऑफ़ आर्ट्स, सायन्स एंड कॉमर्स) जी ने छात्राओं को उपरोक्त विषय के संदर्भ में मार्गदर्शन किया। इसमें हिंदी विभाग की तृतीय वर्ष की 15 छात्राएँ उपस्थित रही। कार्यक्रम की शुरुआत अतिथि महोदय के स्वागत और परिचय से हुई। हिंदी विभाग प्रमुख प्रा. शीतल जाधव जी ने वक्ता का स्वागत और परिचय दिया तथा अंत में आभार व्यक्त किये। इस व्याख्यान से लाभान्वित छात्राएँ निश्चय ही पाठ्यक्रम की दृष्टी से और परीक्षा की दृष्टी से ज्ञानार्जित करने में सफल हुई है।

प्रा. शीतल जाधव हिंदी विभाग प्रमुख डॉ. जया राजगोपालन

प्रभारा त्राचाया Principal Incharge St. Mira's College for Girls, Pune.