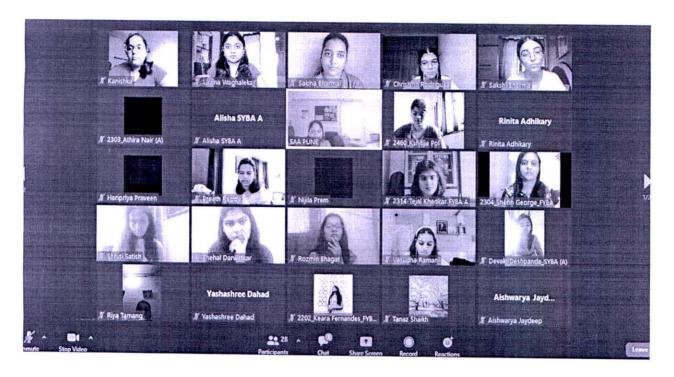

# Virtual Field Visit- Muktangan Rehabilitation Centre

Date: 29th September 2021

Late Dr Anita Awachat and Dr Anil Awachat founded Muktangan Rehabilitation Centre on August 29<sup>th</sup>, 1986. They use different types of therapy to understand the patient. Muktangan has a capacity to cater to over 120 residential clients. Its treatment module is of 30 days residential stay and on completion of the same, there is a regular follow up, for which the center has a strong network of follow up centers all over Maharashtra. Every year over 1200 clients take residential treatment at Muktangan Rehabilitation Center and over & above many clients facilitate from the Out Patient Department at the center located in Yerawada, Pune. To understand the patient's problem, which treatment suits them they try empathetic listening, to open their feelings and try to understand them. Mr Nihar the speaker he himself was a patient in the rehabilitation, he was an alcoholic which led him unemployed, with six months of therapy he got well and worked as a counselor. He has treated over hundreds of patients and being one of the patient in the rehab he feels empathetic toward the patients.

Total Participants: 25

Program Coordinator: Ms. Pooja Jain

To192

# Virtual Field Visit- Muktangan Rehabilitation Centre Attendance sheet

Date: 29th September 2021

| R.                             | Rinita Adhikary (You)   |       |     |
|--------------------------------|-------------------------|-------|-----|
| $\cdot \mathfrak{J}_{\bullet}$ | 2268_Janhvi Sharma      | 2.    |     |
| Q.                             | 2273_Alisha Faquih      | 3.    | i   |
| K                              | 2314_Tejal Khedkar      | 1.    |     |
| å,                             | 2460_Kshitija Pol       | 13.   | i   |
|                                | Aishwarya Jaydeep       | 15    |     |
| a                              | Chrislynn Rodrigues     | 3.    | ÷   |
|                                | Haripriya Praveen       | 3.    | ÷   |
| A a                            | Keara Fernandes         | 3.    | i   |
| 10                             | Lavina Waghalekar       | 3     | i   |
| Fig.                           | Leoum Jessica Joshua Sh | 1.    | ÷   |
| M                              | Malavika Pillai         | 3.    | •   |
| O.                             | Nihar Hasabnis          | 0     | į   |
| 0                              | Nijila prem             | 12.   | :   |
| <b>(4)</b>                     | Preeth Reddy R          |       |     |
|                                | Riya Tamang You         | √.lar | +22 |

Total Participants: 25

Program Coordinator: Ms. Pooja Jain

r: Ms. Pooja Jain