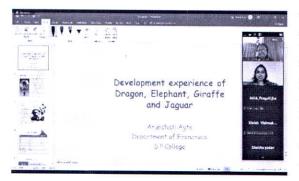

#### **CIRCULAR**

On 4<sup>th</sup> and5<sup>th</sup> February, 2022 a Lecture series titled 'Development Experiences of India, China, South Africa and Brazil'willbe organized by the Department of Economics from 4 pm to 5.30 pmonline.

#### Report

The Club MiRaNomics under Department of Economics, conducted 'Two Day Lecture Series on Development Experiences of India, China, South Africa and Brazil' on 4<sup>th</sup> and 5<sup>th</sup> February 2022 online. Ms. Arundhati Agate; Assistant Professor; Department of Economics; S. P. College enlightened the students on the given topic.

Ms. Agate started with the Chinese economy. She explained the political regimes of the

country and its implications for the Chinese economy. Current macroeconomic data was also quoted by the speaker. Economic strengths of the Chinese economy like demographic dividend, rural industrialization, high agricultural production, development of infrastructural facilities, etc. and its contribution to economic growth were discussed by her followed by the economic drawbacks and challenges faced by the