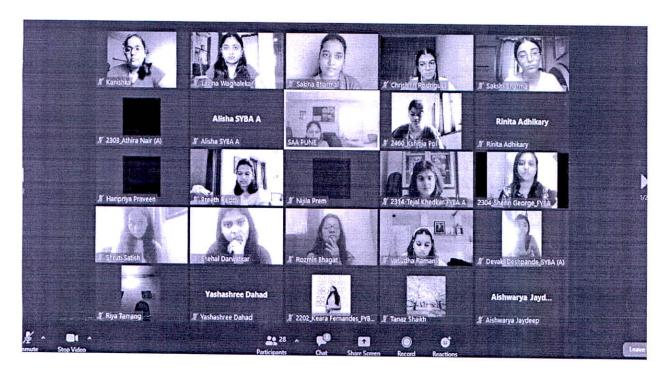

## St. Mira's College For Girls, Pune Autonomous (Affiliated to Savitribai Phule Pune University) Department of Psychology

## Virtual Field Visit- Muktangan Rehabilitation Centre

Date: 29<sup>th</sup> September 2021

Photo description: Virtual field visit to Muktangan in Progress

| P.  | Rinita Adhikary (You)   |    |     |
|-----|-------------------------|----|-----|
| 1   | 2268_Janhvi Sharma      | 3. | :   |
| Q.  | 2273_Alisha Faquih      | 1. | •   |
| K.  | 2314_Tejal Khedkar      | 2  | :   |
| Å.  | 2460_Kshitija Pol       | 3  | :   |
|     | Aishwarya Jaydeep       | 2. | :   |
| D.  | Chrislynn Rodrigues     | 3. | •   |
| 0.  | Haripriya Praveen       | 3  | :   |
| 4.  | Keara Fernandes         | 3. | ŧ   |
| 10  | Lavina Waghalekar       | 12 | :   |
| F.  | Leoum Jessica Joshua Sh | 3. | ÷   |
| W.  | Malavika Pillai         | 3. | •   |
| O.  | Nihar Hasabnis          |    | :   |
| 0   | Nijila prem             | 3. | i   |
| Ø)  | Preeth Reddy R          | G  |     |
| (B) | Riya Tamang You         | (F | +22 |

Rozmin Bhagat

Sakina Bharmal

Sherin George

Shruti Satish

Snehal Darwatkar

Summer Scott

Vasudha Ramani

Yashashree Dahad

Program Coordinator: Ms. Pooja Jain

Tois

A+SI. MIRA'S COLLEGIONAL HONOR