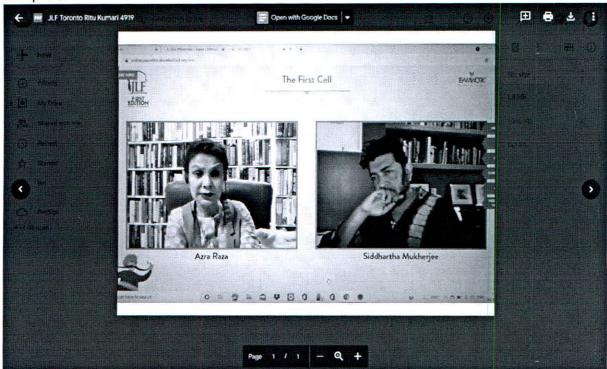

## **Activity Report**

The Jaipur Literary Fest- As part of the its filed visit in the academic year 2021-22 the TYBA English Special students attended the virtual Jaipur Literary Fest (JLF) in July and October 2021. 23 students attended various sessions of the JLF London and Toronto held in the month of July and October LIKE The Deep Wild: My Octopus TeacheR BY Swati Thiyagarajan in conversation with Gargi Rawat, Alexandria: The Quest for the Lost City by Edmund Richardson in conversation with Taran N. Khan and Empireland: How Imperialism Has Shaped Modern Britain by Sathnam Sanghera, William Dalrymple and Swapan Dasgupta in conversation with Mukulika Banerjee.

Sample 4:

Shavedo.

**Faculty Coordinator** 

St. Mira's College For Girls Pune Autonomous Affiliated to Savitribai Phule Pune University

Sharedo Suharle favedo Faculty bondurator

Principal Incha 3

St. Mira's College For Girls Pune
Autonomous Affiliated to Savaribai Phule Pune University