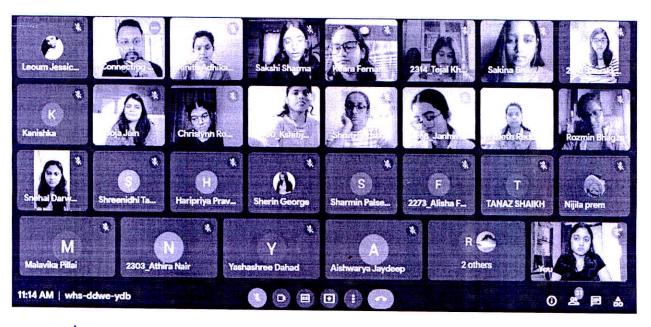

#### Virtual Field Visit- Connecting NGO

Date: 24th September 2021

On 24th September, we had a field visit with Connecting NGO at 11pm, on Google Meet which was organised by the students of Psychology Special of St. Mira's College for Girls, Pune under the Guidance of Pooja ma'am and the Psychology Department. The co-ordinator for the visit was Ms Rinita Adhikary. The speaker for the visit was Mr Vikramsinh Pawar. He introduced us to the organisation and the various programs that the NGO was running for individuals who feel suicidal, for those who lost their loved ones to suicide, saw others attempting suicide and also survived it. He spoke about the recruitment process of the Volunteers for the NGO. The NGO aims at spreading awareness in the population about suicide and also sensitizing people population towards suicide. There was a Question-Answer session at the end of the presentation. The virtual field visit ended with a vote of thanks by Ms Janvi Sharma.

Total participants: 28

Program Coordinator: Ms. Pooja Jain

Pryramme Covidinator)

COLLEGE ROMA-41100 X ADDONA-41100 X