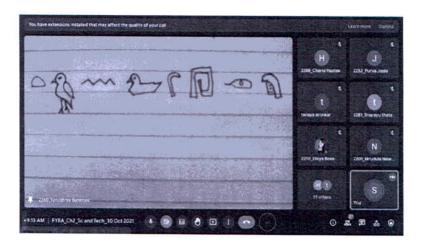

sup>th</sup>October, 2021 a virtual Demonstration of Egyptian Hieroglyphic Scriptis to be organized by the Department of History at 9.10am via Google Meet platform.

Dr. Sandhya Pandit

**HoD** and Coordinator

Dr.JayaRajagopalan

## St. Mira's College For Girls, Pune An Autonomous (Affiliated to Savitribai Phule Pune University)

#### Department of History

# Report on Demonstration of Egyptian Hieroglyphic Script

A Demonstration of the Egyptian Hieroglyphic Script and its decipherment and its equivalent language today was shown to the students. This helped the students understand how the hieroglyphic script was deciphered by experts. This activity also motivated the students to write their own names in a cartouche and present it to the class. 30 students benefitted from this activity.





Name and Signature of the Coordinator - Dr. Sandhya Pandit

# St. Mira's College For Girls, Pune Autonomous (Affiliated to Savitribai Phule Pune University)

## **Attendance Sheet**

Name of the activity/ event/ webinar/seminar:-Virtual Demonstration of Egyptian Hieroglyphic Script

**Date and Time:** -30/10/2021 - 9.10 am

| Sr.No | Roll No     | Name of Participants/ Students |  |
|-------|-------------|--------------------------------|--|
|       | applicable) |                                |  |
| 1     | 2201        | NEWARE MRUDULA SHESHRAO        |  |
| 2     | 2202        | SAKSHI VIJAY HARPALE           |  |
| 3     | 2204        | VAISHNAVI V KATKAR             |  |
| 4     | 2210        | DIVYA PRASENJEET BOSE          |  |
| 5     | 2215        | SANAYA AMIN IRANI