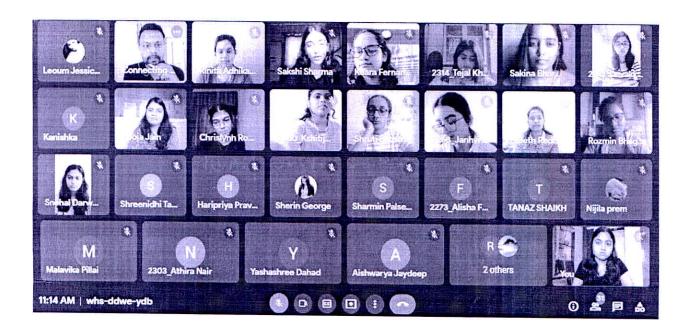

#### Virtual Field Visit- Connecting NGO

Date: 24th September 2021

On 24th September, we had a field visit with Connecting NGO at 11pm, on Google Meet which was organised by the students of Psychology Special of St. Mira's College for Girls, Pune under the Guidance of Pooja ma'am and the Psychology Department. The co-ordinator for the visit was Ms Rinita Adhikary. The speaker for the visit was Mr Vikramsinh Pawar. He introduced us to the organisation and the various programs that the NGO was running for individuals who feel suicidal, for those who lost their loved ones to suicide, saw others attempting suicide and also survived it. He spoke about the recruitment process of the Volunteers for the NGO. The NGO aims at spreading awareness in the population about suicide and also sensitizing people population towards suicide. There was a Question-Answer session at the end of the presentation. The virtual field visit ended with a vote of thanks by Ms Janvi Sharma.

Total participants: 28

Program Coordinator: Ms. Pooja Jain

Pryramme Covidinator)

COLLEGE ROMA-41100 X ADDONA-41100 X