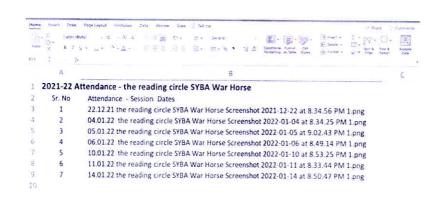

# Participative learning

- Book reading sessions "The Reading Circle": Students read Michael Morpurgo's novel "War Horse"
- Seminar on Woman in theatre: Reclaiming space. Students presented papers on themes of spatial and cultural analysis of women in theatre.
- PG seminar and research paper competition on "30 years of globalization".
   Students were explained the development experience of India pre and post globalization and administrative structures within which the ideologies are formed.