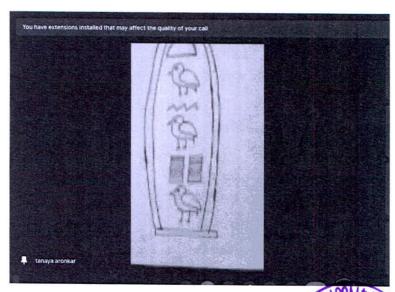

p>th</sup>October, 2021 a virtual Demonstration of Egyptian Hieroglyphic Scriptis to be organized by the Department of History at 9.10am via Google Meet platform.

Dr. Sandhya Pandit

**HoD** and Coordinator

Dr.JayaRajagopalan

## St. Mira's College For Girls, Pune An Autonomous (Affiliated to Savitribai Phule Pune University)

#### Department of History

# Report on Demonstration of Egyptian Hieroglyphic Script

A Demonstration of the Egyptian Hieroglyphic Script and its decipherment and its equivalent language today was shown to the students. This helped the students understand how the hieroglyphic script was deciphered by experts. This activity also motivated the students to write their own names in a cartouche and present it to the class. 30 students benefitted from this activity.





Name and Signature of the Coordinator - Dr. Sandhya Pandit

# St. Mira's College For Girls, Pune Autonomous (Affiliated to Savitribai Phule Pune University)

## **Attendance Sheet**

Name of the activity/ event/ webinar/seminar:-Virtual Demonstration of Egyptian Hieroglyphic Script

**Date and Time:** -30/10/2021 - 9.10 am

| Sr.No | Roll No     | Name of Participants/ Students |  |
|-------|-------------|--------------------------------|--|
|       | applicable) |                                |  |
| 1     | 2201        | NEWARE MRUDULA SHESHRAO        |  |
| 2     | 2202        | SAKSHI VIJAY HARPALE           |  |
| 3     | 2204        | VAISHNAVI V KATKAR             |  |
| 4     | 2210        | DIVYA PRASENJEET BOSE          |  |
| 5     | 2215        | SANAYA AMIN IRANI