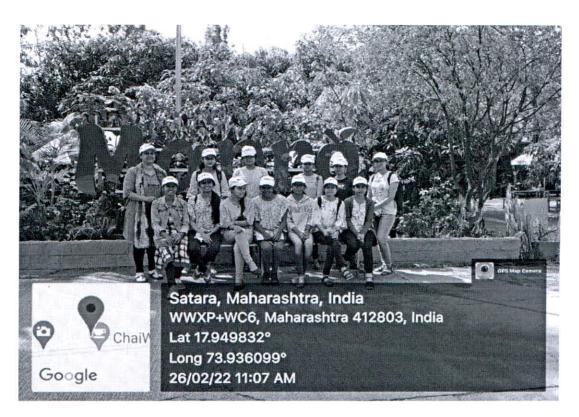

into 3 batches and taken by guides to the a tour of the factory that included the Cold storage unit; actual factory of Jam, Ketchup and Mazanna products and their packaging units. They also got an insight into strawberry farming. The last part of the tour included insights into Khakhra making.

The students got an opportunity to interact with Mr. Mayur Vora- Senior Executive at Mapro who shared insights from a costing perspective.

The students followed all covid protocols and had fun while they learned.

Dr. Dimple Buche

Coordinator

Department of Accountancy

## St. Mira's College for Girls, Pune Autonomous (Affiliated to Savitribai Phule Pune University)

Department of Accountancy- 2021-2022
Field Visit to Mapro Food Factory, Wai
26<sup>th</sup> February 2022
PHOTOS



Dinple Birche)





Coordinator

is College Dr. Dimple Buche

0009-41100

## St.Mira's College For Girls ,Pune.

Autonomous-Affiliated to Savitribai Phule University of Pune Attendance RECORD OF Field Visit to Mapro Food Park, Wai

Date: 26-02-2022 CLASS: T.Y. Bcom

SUB .: COST & WORKS ACCOUNTANCY - I Dr. Dimple Buche

| Sr<br>.No | Roll No           | Name of the Student         | Signature            |
|-----------|-------------------|-----------------------------|----------------------|
| 1         | 4206              | SONALI JAGDISH              | Ingli                |
| , 2       |                   | NOORJANNAT NASRUDDIN ANSARI | Myvau.               |
| 3         |                   | SHERYAR NEHA SHIVKUMAR      | Jumen                |
| 4         |                   | BAVALE ASMITA RAMESH