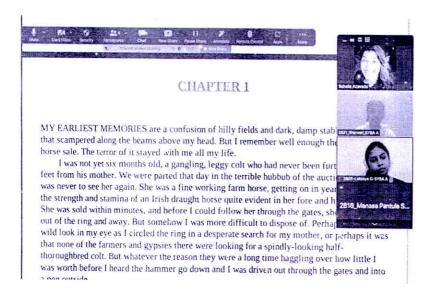

# Participative learning

- Book reading sessions "The Reading Circle": Students read Michael Morpurgo's novel "War Horse"
- Seminar on Woman in theatre: Reclaiming space. Students presented papers on themes of spatial and cultural analysis of women in theatre.
- PG seminar and research paper competition on "30 years of globalization".
   Students were explained the development experience of India pre and post globalization and administrative structures within which the ideologies are formed.