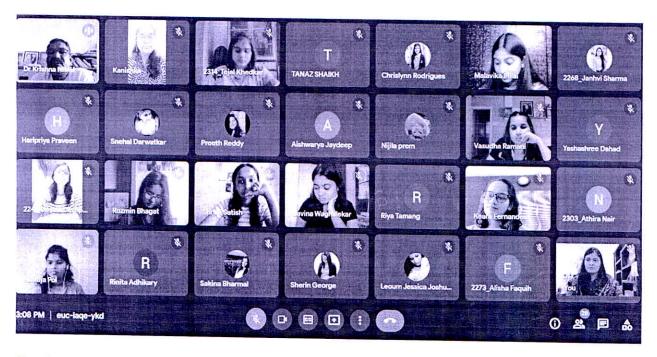

# Virtual Field Visit- Muktangan Rehabilitation Centre

Date: 29th September 2021

Late Dr Anita Awachat and Dr Anil Awachat founded Muktangan Rehabilitation Centre on August 29<sup>th</sup>, 1986. They use different types of therapy to understand the patient. Muktangan has a capacity to cater to over 120 residential clients. Its treatment module is of 30 days residential stay and on completion of the same, there is a regular follow up, for which the center has a strong network of follow up centers all over Maharashtra. Every year over 1200 clients take residential treatment at Muktangan Rehabilitation Center and over & above many clients facilitate from the Out Patient Department at the center located in Yerawada, Pune. To understand the patient's problem, which treatment suits them they try empathetic listening, to open their feelings and try to understand them. Mr Nihar the speaker he himself was a patient in the rehabilitation, he was an alcoholic which led him unemployed, with six months of therapy he got well and worked as a counselor. He has treated over hundreds of patients and being one of the patient in the rehab he feels empathetic toward the patients.

Total Participants: 25

Program Coordinator: Ms. Pooja Jain

To192

# Virtual Field Visit- Muktangan Rehabilitation Centre Attendance sheet

Date: 29th September 2021

| R.                             | Rinita Adhikary (You)   |       |     |
|--------------------------------|-------------------------|-------|-----|
| $\cdot \mathfrak{J}_{\bullet}$ | 2268_Janhvi Sharma      | 2.    |     |
| Q.                             | 2273_Alisha Faquih      | 3.    | i   |
| K                              | 2314_Tejal Khedkar      | 1.    |     |
| å,                             | 2460_Kshitija Pol       | 13.   | i   |
|                                | Aishwarya Jaydeep       | 15    |     |
| a                              | Chrislynn Rodrigues     | 3.    | ÷   |
|                                | Haripriya Praveen       | 3.    | ÷   |
| A a                            | Keara Fernandes         | 3.    | i   |
| 10                             | Lavina Waghalekar       | 3     | i   |
| Fig.                           | Leoum Jessica Joshua Sh | 1.    | ÷   |
| M                              | Malavika Pillai         | 3.    | •   |
| O.                             | Nihar Hasabnis          | 0     | į   |
| 0                              | Nijila prem             | 12.   | :   |
| <b>(4)</b>                     | Preeth Reddy R          |       |     |
|                                | Riya Tamang You         | √.lar | +22 |

Total Participants: 25

Program Coordinator: Ms. Pooja Jain

r: Ms. Pooja Jain

## Virtual Field Visit- Muktangan Rehabilitation Centre

Date: 29<sup>th</sup> September 2021

Photo description: Virtual field visit to Muktangan in Progress

| P.  | Rinita Adhikary (You)   |    |     |
|-----|-------------------------|----|-----|
| 1   | 2268_Janhvi Sharma      | 3. | :   |
| Q.  | 2273_Alisha Faquih      | 1. | •   |
| K.  | 2314_Tejal Khedkar      | 2  | :   |
| Å.  | 2460_Kshitija Pol       | 3  | :   |
|     | Aishwarya Jaydeep       | 2. | :   |
| D.  | Chrislynn Rodrigues     | 3. | •   |
| 0.  | Haripriya Praveen       | 3  | :   |
| 4.  | Keara Fernandes         | 3. | ŧ   |
| 10  | Lavina Waghalekar       | 12 | :   |
| F.  | Leoum Jessica Joshua Sh | 3. | ÷   |
| W.  | Malavika Pillai         | 3. | •   |
| O.  | Nihar Hasabnis          |    | :   |
| 0   | Nijila prem             | 3. | i   |
| Ø)  | Preeth Reddy R          | G  |     |
| (B) | Riya Tamang You         | (F | +22 |

Rozmin Bhagat

Sakina Bharmal

Sherin George

Shruti Satish

Snehal Darwatkar

Summer Scott

Vasudha Ramani

Yashashree Dahad

Program Coordinator: Ms. Pooja Jain

Tois

A+SI. MIRA'S COLLEGIONAL HONOR