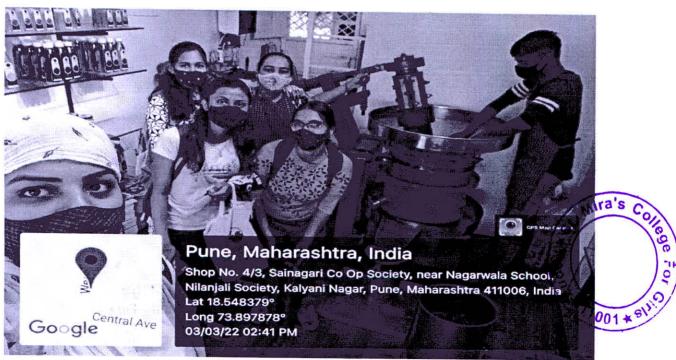

s such as cost maintenance; labour issues and competitors in the market etc.

The students learnt while following all covid protocols.

Dr. Dimple Buche

Coordinator

Department of Accountancy

# St. Mira's College for Girls, Pune Autonomous (Affiliated to Savitribai Phule Pune University)

## Department of Accountancy - 2021-2022

#### Field Visit to "Utopia, Kalyani Nagar"

#### Attendance Record

# 3<sup>th</sup> March 2022





Students attended online - 36

Snehe (Dr. Dimple Broche)



Students visited physically- 04

Total student participants - 40

Dr. Dimple Buche Coordinator



## St. Mira's College for Girls, Pune Autonomous (Affiliated to Savitribai Phule Pune University)

Department of Accountancy- 2021-2022
Field Visit to UTOPIA, Kalyani Nagar, Pune
03rd March, 2022
PHOTOS





Donche (Dr. Dimple Broche)

+

About this call

People

Information

| In call |                                      |         |     |
|---------|--------------------------------------|---------|-----|
| Q.      | 4622_Payal patil (You)               |         |     |
|         | 4627_Saroj Choudhary<br>Meeting host | Z.      | :   |
| e.      | 4213_Disha Pande                     | X.      |     |
| G       | 4219_Avanti Ghule                    | X.      | :   |
|         | 4222_Noorjannat Ansari               | 1%      | :   |
| Q.      | 4223_Pooja Jain                      | 12.     | :   |
|         | 4225_Ria Mohanty                     | X.      | •   |
| S       | 4238_Neha Sheryar                    | 1%      | :   |
|         | 4247_Neha Rawat                      | 1%