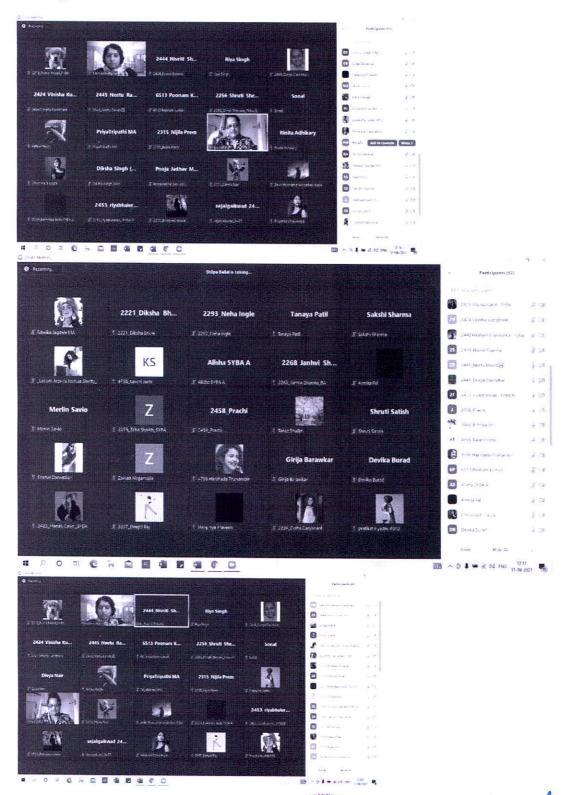

# Virtual Field Visit- Muktangan Rehabilitation Centre

Date: 29th September 2021

Late Dr Anita Awachat and Dr Anil Awachat founded Muktangan Rehabilitation Centre on August 29<sup>th</sup>, 1986. They use different types of therapy to understand the patient. Muktangan has a capacity to cater to over 120 residential clients. Its treatment module is of 30 days residential stay and on completion of the same, there is a regular follow up, for which the center has a strong network of follow up centers all over Maharashtra. Every year over 1200 clients take residential treatment at Muktangan Rehabilitation Center and over & above many clients facilitate from the Out Patient Department at the center located in Yerawada, Pune. To understand the patient's problem, which treatment suits them they try empathetic listening, to open their feelings and try to understand them. Mr Nihar the speaker he himself was a patient in the rehabilitation, he was an alcoholic which led him unemployed, with six months of therapy he got well and worked as a counselor. He has treated over hundreds of patients and being one of the patient in the rehab he feels empathetic toward the patients.

Total Participants: 25

Program Coordinator: Ms. Pooja Jain

To192

# Virtual Field Visit- Muktangan Rehabilitation Centre Attendance sheet

Date: 29th September 2021

| R.                             | Rinita Adhikary (You)   |       |     |
|--------------------------------|-------------------------|-------|-----|
| $\cdot \mathfrak{J}_{\bullet}$ | 2268_Janhvi Sharma      | 2.    |     |
| Q.                             | 2273_Alisha Faquih      | 3.    | i   |
| K                              | 2314_Tejal Khedkar      | 1.    |     |
| å,                             | 2460_Kshitija Pol       | 13.   | i   |
|                                | Aishwarya Jaydeep       | 15    |     |
| a                              | Chrislynn Rodrigues     | 3.    | ÷   |
|                                | Haripriya Praveen       | 3.    | ÷   |
| A a                            | Keara Fernandes         | 3.    | i   |
| 10                             | Lavina Waghalekar       | 3     | i   |
| Fig.                           | Leoum Jessica Joshua Sh | 1.    | ÷   |
| M                              | Malavika Pillai         | 3.    | •   |
| O.                             | Nihar Hasabnis          | 0     | į   |
| 0                              | Nijila prem             | 12.   | :   |
| <b>(4)</b>                     | Preeth Reddy R          |       |     |
|                                | Riya Tamang You         | √.lar | +22 |

Total Participants: 25

Program Coordinator: Ms. Pooja Jain

r: Ms. Pooja Jain

## St. Mira's College For Girls, Pune Autonomous (Affiliated to Savitribai Phule Pune University) Department of Psychology

## Virtual Field Visit- Muktangan Rehabilitation Centre

Date: 29<sup>th</sup> September 2021

Photo description: Virtual field visit to Muktangan in Progress

| P.  | Rinita Adhikary (You)   |    |     |
|-----|-------------------------|----|-----|
| 1   | 2268_Janhvi Sharma      | 3. | :   |
| Q.  | 2273_Alisha Faquih      | 1. | •   |
| K.  | 2314_Tejal Khedkar      | 2  | :   |
| Å.  | 2460_Kshitija Pol       | 3  | :   |
|     | Aishwarya Jaydeep       | 2. | :   |
| D.  | Chrislynn Rodrigues     | 3. | •   |
| 0.  | Haripriya Praveen       | 3  | :   |
| 4.  | Keara Fernandes         | 3. | ŧ   |
| 10  | Lavina Waghalekar       | 12 | :   |
| F.  | Leoum Jessica Joshua Sh | 3. | ÷   |
| W.  | Malavika Pillai         | 3. | •   |
| O.  | Nihar Hasabnis          |    | :   |
| 0   | Nijila prem             | 3. | i   |
| Ø)  | Preeth Reddy R          | G  |     |
| (B) | Riya Tamang You         | (F | +22 |

Rozmin Bhagat

Sakina Bharmal

Sherin George

Shruti Satish

Snehal Darwatkar

Summer Scott

Vasudha Ramani

Yashashree Dahad

Program Coordinator: Ms. Pooja Jain

Tois

A+SI. MIRA'S COLLEGIONAL HONOR