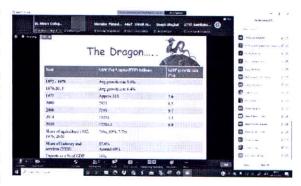

Ms. Agate started with the Chinese economy. She explained the political regimes of the

country and its implications for the Chinese economy. Current macroeconomic data was also quoted by the speaker. Economic strengths of the Chinese economy like demographic dividend, rural industrialization, high agricultural production, development of infrastructural facilities, etc. and its contribution to economic growth were discussed by her followed by the economic drawbacks and challenges faced by the

economy. Ageing population, Inflation, High Labour Cost, declining consumption demand are the main challenges faced by the Chinese economy according to the speaker. Ms Arundhati described the growth process of Indian economy in detail. She emphasized upon the contradictions in Indian economy i.e. dualisms, and touched upon the major problem areas like poverty and inequalities, physical and social infrastructure, rural industrialization, lack of social safety nets, etc. The speaker discussed the current economic happenings like roll back of farm laws, food inflation, high logistics cost, increasing unemployment and increasing gross public debt and fiscal deficit. All its weakness, strengths and challenges were discussed at length.