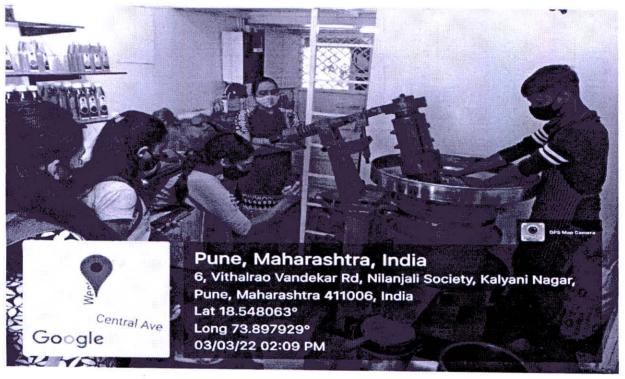

ses such as cost maintenance; labour issues and competitors in the market etc.

The students learnt while following all covid protocols.

Dr. Dimple Buche

Coordinator

Department of Accountancy

# St. Mira's College for Girls, Pune Autonomous (Affiliated to Savitribai Phule Pune University)

## Department of Accountancy - 2021-2022

#### Field Visit to "Utopia, Kalyani Nagar"

#### Attendance Record

# 3<sup>th</sup> March 2022





Students attended online - 36

Snehe (Dr. Dimple Broche)



Students visited physically- 04

Total student participants - 40

Dr. Dimple Buche Coordinator



## St. Mira's College for Girls, Pune Autonomous (Affiliated to Savitribai Phule Pune University)

Department of Accountancy- 2021-2022
Field Visit to UTOPIA, Kalyani Nagar, Pune
03rd March, 2022
PHOTOS





Donche (Dr. Dimple Broche)

+

About this call

People

Information

| In call |                                      |         |     |
|---------|--------------------------------------|---------|-----|
| Q.      | 4622_Payal patil (You)               |         |     |
|         | 4627_Saroj Choudhary<br>Meeting host | Z.      | :   |
| e.      | 4213_Disha Pande                     | X.      |     |
| G       | 4219_Avanti Ghule                    | X.      | :   |
|         | 4222_Noorjannat Ansari               | 1%      | :   |
| Q.      | 4223_Pooja Jain                      | 12.     | :   |
|         | 4225_Ria Mohanty                     | X.      | •   |
| S       | 4238_Neha Sheryar                    | 1%      | :   |
|         | 4247_Neha Rawat                      | 1%