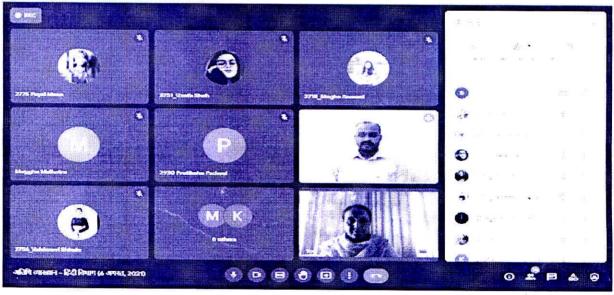

# सेंट मीरा कॉलेज फॉर गर्ल्स, पुणे हिंदी विभाग अतिथि व्याख्यान अहवाल दिनांक – 06/08/2021 शुक्रवार

सेंट मीरा कॉलेज फॉर गर्ल्स के हिंदी विभाग द्वारा शुक्रवार दिनांक 6 अगस्त, 2021 को तृतीय वर्ष की छात्राओं के लिए "हिंदी नाट्य साहित्य की विकासयात्रा" इस विषय पर अतिथि व्याख्यान का आयोजन किया गया। इस कार्यक्रम में व्याख्याता के रूप में 'प्रा. असीर अकवर मुलानी' (सहायक प्राध्यापक, हिंदी विभाग, मॉडर्न कॉलेज ऑफ़ आर्ट्स, सायन्स एंड कॉमर्स) जी ने छात्राओं को उपरोक्त विषय के संदर्भ में मार्गदर्शन किया। इसमें हिंदी विभाग की तृतीय वर्ष की 15 छात्राएँ उपस्थित रही। कार्यक्रम की शुरुआत अतिथि महोदय के स्वागत और परिचय से हुई। हिंदी विभाग प्रमुख प्रा. शीतल जाधव जी ने वक्ता का स्वागत और परिचय दिया तथा अंत में आभार व्यक्त किये। इस व्याख्यान से लाभान्वित छात्राएँ निश्चय ही पाठ्यक्रम की दृष्टी से और परीक्षा की दृष्टी से ज्ञानार्जित करने में सफल हुई है।

| अनु क्र. | छात्राओं के नाम | हस्ताक्षर |
|----------|-----------------|-----------|
| 1.       | वैष्णवी शिंदे   | online    |
| 2.       | शालिनी          | online .  |
| 3.       | पायल माने       | online    |
| 4.       | मेघा सामंत      | online    |
| 5.       | उज़ेफा शाह      | online    |
| 6.       | मुस्कान गुप्ता  | online    |
| 7.       | रुचिका जाधव     | online    |
| 8.       | अनामिका खांडवे  | online .  |
| 9.       | प्रतीक्षा पडवळ  | online    |
| 10.      | आकांक्षा जाधव   | online    |
| 11.      | मिलन यत्ने      | online    |
| 12.      | मेघा मल्होत्रा  | online    |
| 13.      | ओरेसा डहाळे     | online    |
| 14.      | सोनिया जाधव     | online    |
| 15.      | विद्या दोडमिसे  | online    |

Total Students 15

प्रा. शीतल जाधव

mirad-

हिंदी विभाग प्रमुख

सेंट मीरा कॉलेज फॉर गर्ल्स, पुणे स्वायत्त (सावित्रीबाई फुले पुणे विद्यापीठ संलग्न) हिंदी विभाग द्वारा आयोजित अतिथि व्याख्यान विषय - 'हिंदी नाटक की विकासयात्रा' अतिथि व्याख्यान तस्वीरें (6 अगस्त, 2021)