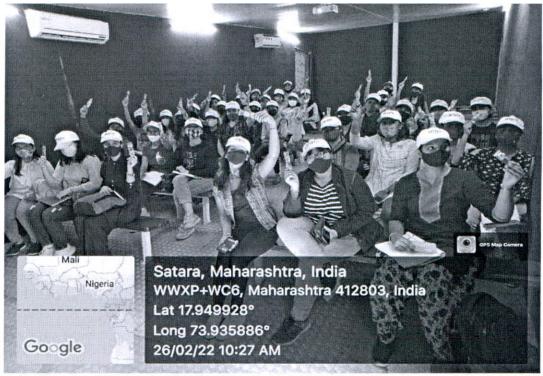

to 3 batches and taken by guides to the a tour of the factory that included the Cold storage unit; actual factory of Jam, Ketchup and Mazanna products and their packaging units. They also got an insight into strawberry farming. The last part of the tour included insights into Khakhra making.

The students got an opportunity to interact with Mr. Mayur Vora- Senior Executive at Mapro who shared insights from a costing perspective.

The students followed all covid protocols and had fun while they learned.

Dr. Dimple Buche

Coordinator

Department of Accountancy

## St. Mira's College for Girls, Pune Autonomous (Affiliated to Savitribai Phule Pune University)

Department of Accountancy- 2021-2022
Field Visit to Mapro Food Factory, Wai
26<sup>th</sup> February 2022
PHOTOS



Dinple Birche)





Coordinator

is College Dr. Dimple Buche

0009-41100

## St.Mira's College For Girls ,Pune.

Autonomous-Affiliated to Savitribai Phule University of Pune Attendance RECORD OF Field Visit to Mapro Food Park, Wai

Date: 26-02-2022 CLASS: T.Y. Bcom

SUB .: COST & WORKS ACCOUNTANCY - I Dr. Dimple Buche

| Sr<br>.No | Roll No           | Name of the Student         | Signature            |
|-----------|-------------------|-----------------------------|----------------------|
| 1         | 4206              | SONALI JAGDISH              | Ingli                |
| , 2       |                   | NOORJANNAT NASRUDDIN ANSARI | Myvau.               |
| 3         |                   | SHERYAR NEHA SHIVKUMAR      | Jumen                |
| 4         |                   | BAVALE ASMITA RAMESH